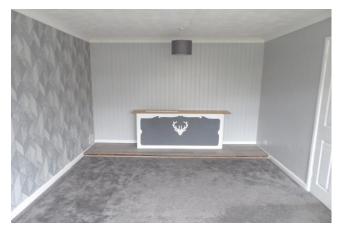

#### **Entrance Hall:**

Radiator, loft access, cupboard housing meters, cove and textured ceiling

**Lounge:** 16' 10" x 10' 8" (5.12m x 3.26m)

Double glazed window to front, radiator, cove and textured ceiling