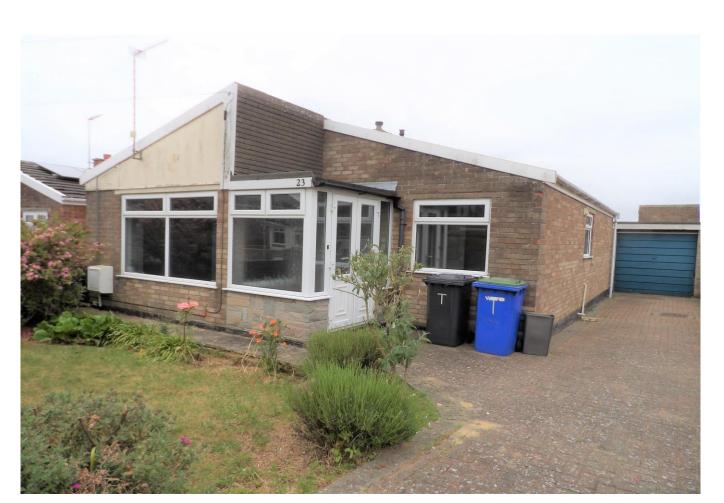

# PROPERTY DESCRIPTION:

A 2 bedroom detached bungalow situated in North Oulton Broad. The property comprises: Entrance porch, entrance hall, lounge, kitchen, 2 bedrooms, wet room, gas heating to radiators, double glazing, detached garage and gardens

Clarkson Road, Oulton Broad Lowestoft NR32 3NU

### **Outside:**

## Front:

Brick retaining wall with gates, lawn, mature shrubs, brick weave parking for vehicles leading to:

# Garage:

Up & over door

#### Rear:

Patio, lawn, mature shrubs

**Council Tax Band: B** 

EPC: D

WWW.EPC4U.COM

PLEASE NOTE – Shaws for themselves and for the Vendors of this property whose Agents they are, give notice that: These Particulars do not constitute any part of an offer or Contract. (2) All statements contained in these Particulars as to this property are made without responsibility on the part of Shaws of Lowestoft or the vendor. (3) None of those statements contained in these Particulars are to be relied on as statements or representatives of fact. (4) Any intending purchaser must satisfy himself by inspection or otherwise as to the correctness of each of the statements contained in these Particulars. (5) The Vendor does not make or give, and neither Shaws nor any person in their employment has any authority to make or give, any representation or warranty whatsoever in relation to this Property