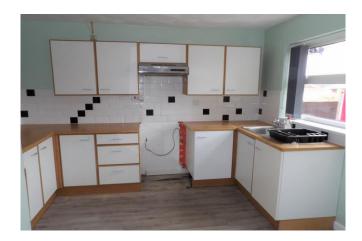

**Kitchen:** 10′ 10″ x 10′ 8″ (3.30m x 3.25m)

Comprising: Sink and drainer, cupboard below, further range of eye and base units, work tops, space for electric cooker with filter above, space and plumbing for washing machine, room for further electrical appliance, cupboard housing boiler for gas heating to radiators and domestic hot water, double glazed window and door to rear, part tiled walls, textured ceiling