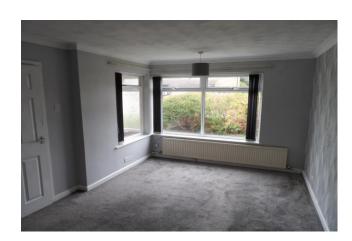

#### **Entrance Hall:**

Radiator, loft access, cupboard housing meters, cove and textured ceiling

**Lounge:** 16' 10" x 10' 8" (5.12m x 3.26m)

Double glazed window to front, radiator, cove and textured ceiling